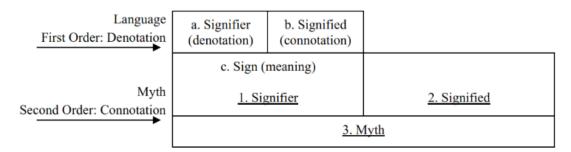

In revealing the meaning of words, phrases, or sentences in the song lyrics to see the representation of certain entities, a semiotic approach can be involved. Ferdinand de Saussure (1967) in Chandler (2007) introduces the concept of semiotics through the dichotomy of the sign system, which refers to the associative relation between signifier and signified. Following Saussure's semiology, Barthes (2007) proposes two orders of meaning: denotation (the signifier, the literal meaning, which becomes the first order of meaning) and connotation (the signified, the nonliteral, emotional, and subjective meaning, which becomes the second order of meaning). Connotation also deals with the interaction between a signifier (denotation) and the feelings, emotions, and cultural values held by the users (Riwu & Pujiati, 2018). In the second order of meaning, there is a myth, that depicts the dominant ideology that gives a justification for the values in a certain period of time. Barthes' map of signs is presented in Figure 1.

Figure 1. Barthes' map of sign (Barthes, 1977)

The representation of women through song lyrics may vary. Several studies have been conducted related to women's representation in song lyrics. Lisara (2014) focuses on revealing the portrayal of women and gendered messages in Katy Perry's selected song lyrics viewed from post-feminism perspectives. Her study indicates that women are